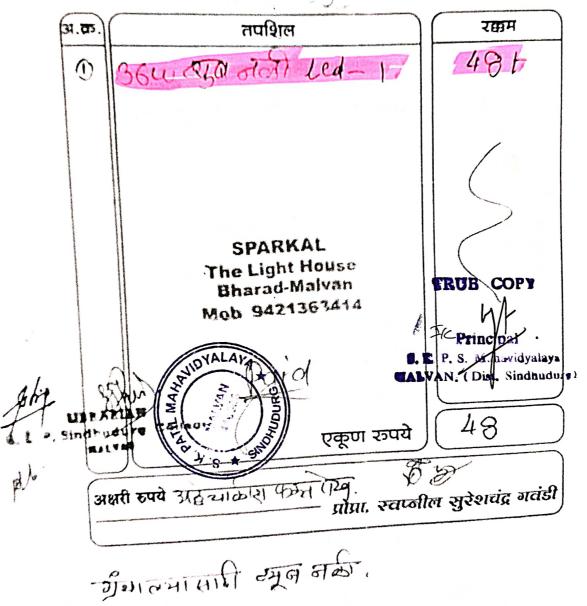

# Cash to Biomole

DATE: 03-02-2018

19

त्रा. स.का. पारील सिंहुदूरी ग्रामित्यालय मालवण

3600 Zeson AZ -17 (LED)

350

पैतने बीखा.

SPARKAL