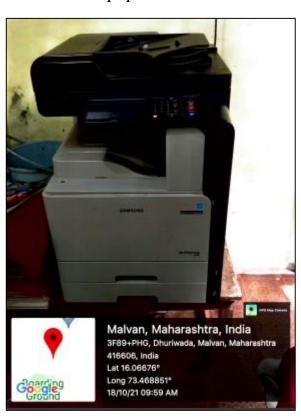

| ur <b>i</b> j)  | 335/1, 10                          | ronics Enti<br>1046 Robins<br>olony, Opp.St | itory                    |

e r

2500

#### KRISHNARAO SITARAM DESAI SHIKSHAN MANDAL'S S. K. PATIL SINDHUDURG MAHAVIDYALAYA,

MALVAN, DIST. SINDHUDURG

Criterion VII - Institutional Values and Best Practices

Key Indicator - 7.1.2 The Institution has facilities for alternate sources of energy and energy conservation measures

Use of Led Bulbs/ Power-Efficient Equipment

#### LED Tube Light





#### LED Bulbs





#### Power Efficient Equipments