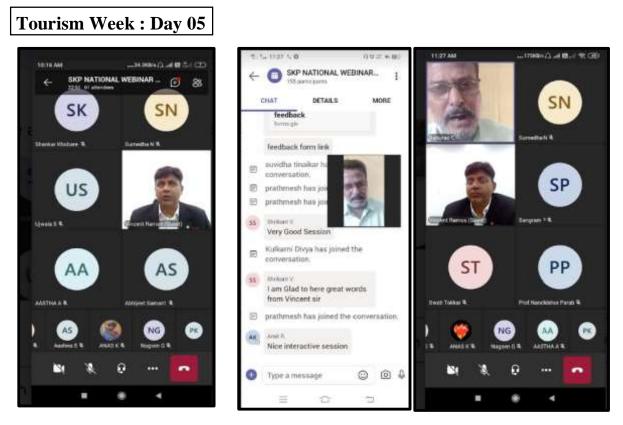

# Title- Tourism Week

### **Tourism Week Celebration Invitation**

S. R. Parts Sindhallog Talassidyalaya Mahrang Dirt Santhodorg)

| Date& Time                    | Event                                                                                                                            | Venue                                                | Department                                                                                               |  |  |
|-------------------------------|----------------------------------------------------------------------------------------------------------------------------------|------------------------------------------------------|----------------------------------------------------------------------------------------------------------|--|--|
| 37/09/3031Monday<br>10.00 am  | Inauguration Ceremany<br>Chief Guest- Hon'ble Tahsildar Mr.<br>Ajay Patane<br>Hon'ble Nagaradhyaksha Mr. Mahesh<br>Kandalgaonkar | Zantye Hall, S. K. Patil<br>Sindhudurg Mahavidyalaya | IQAC, Gymkliana<br>Dr. Sumedha Naik<br>9404024678<br>Mr. B. H. Chaugule<br>8806063373                    |  |  |
| 27/09/2021 Monday             | Essay Competition                                                                                                                | Online Mode                                          | NSS<br>Mr. 8, P. Khobarc<br>7588133972                                                                   |  |  |
| 28/09/2021Tuesday<br>10.00 am | Fort Sindhudurg Cleanliness Drive                                                                                                | Fort Sindhodurg                                      | NCC, Department of<br>Economics, NGOs<br>Dr. M. R. Khot<br>8767586269<br>Dr. D. V. Hargite<br>9421189907 |  |  |
| 29/09/2021<br>Wednesday       | Rangali Competition                                                                                                              | Online Mode                                          | Department of Hindi &<br>Geography<br>Mr. H. M Chougale<br>9404388118                                    |  |  |
| 30-09/2021Thursday            | Online Quiz Competition on<br>Sindhudurg Tourism                                                                                 | Online Mode                                          | Career Guidance &<br>Placement Cell and Library<br>Mr. Sangram Pawar<br>9766770256                       |  |  |
| 01/10/2021Friday<br>10.am     | Sational Webinar on 'Innovative<br>Practices in Tourism'                                                                         | Microsoft Teams App                                  | IQAC, Department of<br>Commerce & Accountancy,                                                           |  |  |