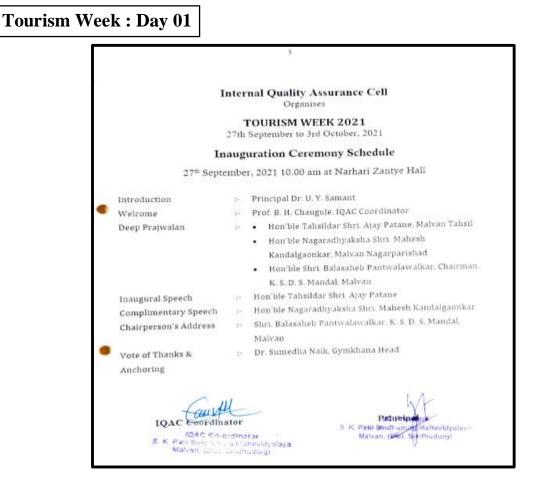

# Title- Tourism Week

#### स. का. पाटील सिधुदुर्ग महाविद्यालय, मालवण आयोजित धर्वदन सप्ताह 27 सप्टेंबर ते 3 ऑक्टोबर १०२१

ता जांद्रज सम्प्रांत्राचा अद्ध्यादन सोहका दिलांक ३७ सम्प्रेंकर २०२१ दीवी जनवजी तील १० वाजना सहाविद्यालगातील लाइटी इगदर्व स्वत्रगृहाल संघल होत्यार आहे ली का स्वेहकवास आपनी अर्थदेश्वती पार्वनीय साह

या मानगडान दिलीक २८ सम्प्रेसर २०२१ लोगी सिम्मुट्रे किल्ला क्यरकाल असिमालाये आसीजान केले आहे. या असिमालकार्थ्य देवकि आपण सहस्रापी खाये ही किलेती आपण क आपवास तरकारांग्रास्त्रात्रा तरहरवांची जसावती वोड वाजन मानवण घडका सेव प्रत्रेमिया रहाते. तेपुर होते वायुन्हींची सोय कर्पयात उतातेले आहे. त्यांग वर्षणीय केल को क्यार्थ्याच्याची पाठी सेवार केल भावेल त्या वार्यव्याप्रति अस्त्रिक क्यांक क्यांक क्यांकारण