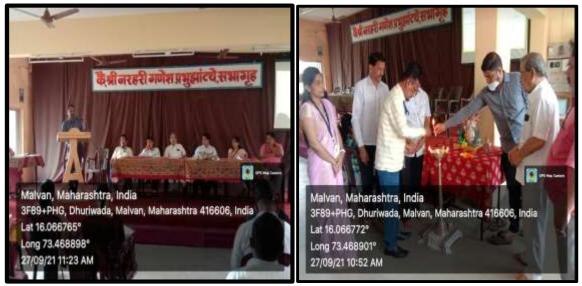

# Title- Tourism Week

#### स. का. पाटील सिधुदुर्ग महाविद्यालय, मालवण आयोजित धर्वदन सप्ताह 27 सप्टेंबर ते 3 ऑक्टोबर १०२१

ता जांद्रज सम्प्रांत्राचा अद्ध्यादन सोहका दिलांक ३७ सम्प्रेंकर २०२१ दीवी जनवजी तील १० वाजना सहाविद्यालगातील लाइटी इगदर्व स्वत्रगृहाल संघल होत्यार आहे ली का स्वेहकवास आपनी अर्थदेश्वती पार्वनीय साह

या मानगडान दिलीक २८ सम्प्रेसर २०२१ लोगी सिम्मुट्रे किल्ला क्यरकाल असिमालाये आसीजान केले आहे. या असिमालकार्थ्य देवकि आपण सहस्रापी खाये ही किलेती आपण क आपवास तरकारांग्रास्त्रात्रा तरहरवांची जसावती वोड वाजन मानवण घडका सेव प्रत्रेमिया रहाते. तेपुर होते वायुन्हींची सोय कर्पयात उतातेले आहे. त्यांग वर्षणीय केल को क्यार्थ्याच्याची पाठी सेवार केल भावेल त्या वार्यव्याप्रति अस्त्रिक क्यांक क्यांक क्यांकारण