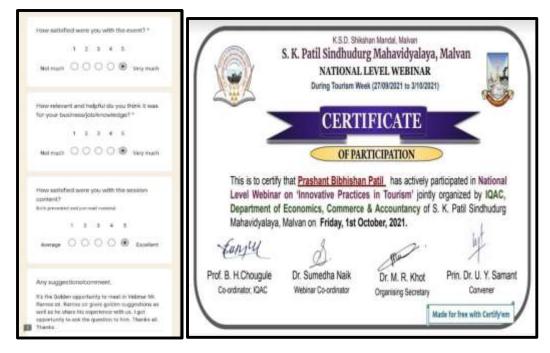

# Title- Tourism Week

### **Tourism Week Celebration Invitation**

S. R. Parts Sindhallog Talassidyalaya Mahrang Dirt Santhodorg)

| Date& Time                    | Event                                                                                                                            | Venue                                                | Department                                                                                               |  |  |
|-------------------------------|----------------------------------------------------------------------------------------------------------------------------------|------------------------------------------------------|----------------------------------------------------------------------------------------------------------|--|--|
| 37/09/3031Monday<br>10.00 am  | Inauguration Ceremany<br>Chief Guest- Hon'ble Tahsildar Mr.<br>Ajay Patane<br>Hon'ble Nagaradhyaksha Mr. Mahesh<br>Kandalgaonkar | Zantye Hall, S. K. Patil<br>Sindhudurg Mahavidyalaya | IQAC, Gymkliana<br>Dr. Sumedha Naik<br>9404024678<br>Mr. B. H. Chaugule<br>8806063373                    |  |  |
| 27/09/2021 Monday             | Essay Competition                                                                                                                | Online Mode                                          | NSS<br>Mr. 8, P. Khobarc<br>7588133972                                                                   |  |  |
| 28/09/2021Tuesday<br>10.00 am | Fort Sindhudurg Cleanliness Drive                                                                                                | Fort Sindhodurg                                      | NCC, Department of<br>Economics, NGOs<br>Dr. M. R. Khot<br>8767586269<br>Dr. D. V. Hargite<br>9421189907 |  |  |
| 29/09/2021<br>Wednesday       | Rangali Competition                                                                                                              | Online Mode                                          | Department of Hindi &<br>Geography<br>Mr. H. M Chougale<br>9404388118                                    |  |  |
| 30-09/2021Thursday            | Online Quiz Competition on<br>Sindhudurg Tourism                                                                                 | Online Mode                                          | Career Guidance &<br>Placement Cell and Library<br>Mr. Sangram Pawar<br>9766770256                       |  |  |
| 01/10/2021Friday<br>10.am     | Sational Webinar on 'Innovative<br>Practices in Tourism'                                                                         | Microsoft Teams App                                  | IQAC, Department of<br>Commerce & Accountancy,                                                           |  |  |