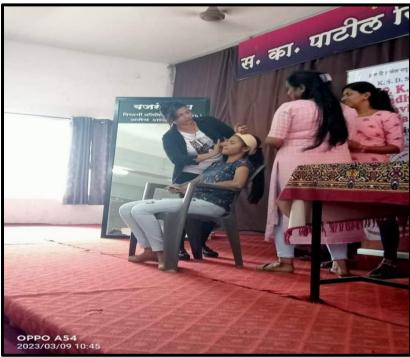

## Gender equity promotion programs organized by the institute:

Pledge Against Drugs- 8/07/2022 Organized by WDC

**Grooming Training Course – 9/03/2023** 

#### आंतरराष्ट्रीय महिला दिन २०२३

तंगळवार दि. ॰९ मार्च २०२३ रोजी लरहरी प्रभूझांट्ये तभागृह येथे स. ९ ते १२ वैळेल विद्यार्थीतीसाठी 'युर्निंग प्रशिक्षण अभ्यासकम' आयोजित करण्यात आला होता. लेकअप आणि युर्नींग तज तायती मांजरेकर यांनी ह्या अभ्यासकमासाठी मार्गेद्रशैन केले. डॉ. उमिता मेरनी यांनी प्रास्ताविक तर प्रा. मितन सामंत यांनी आभारप्रदर्शन