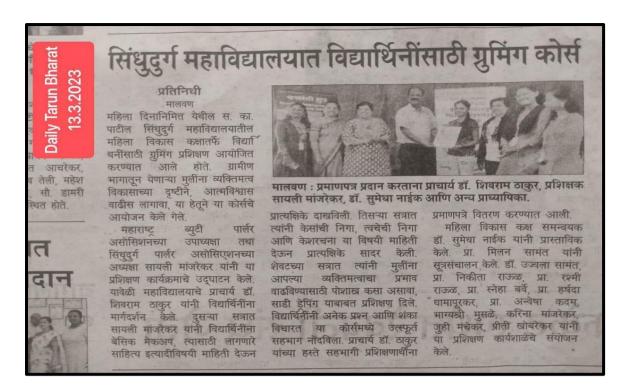

## Gender equity promotion programs organized by the institute:

Pledge Against Drugs- 8/07/2022 Organized by WDC

**Grooming Training Course – 9/03/2023** 

#### आंतरराष्ट्रीय महिला दिन २०२३

तंगळवार दि. ॰९ मार्च २०२३ रोजी लरहरी प्रभूझांट्ये तभागृह येथे स. ९ ते १२ वैळेल विद्यार्थीतीसाठी 'युर्निंग प्रशिक्षण अभ्यासकम' आयोजित करण्यात आला होता. लेकअप आणि युर्नींग तज तायती मांजरेकर यांनी ह्या अभ्यासकमासाठी मार्गेद्रशैन केले. डॉ. उमिता मेरनी यांनी प्रास्ताविक तर प्रा. मितन सामंत यांनी आभारप्रदर्शन