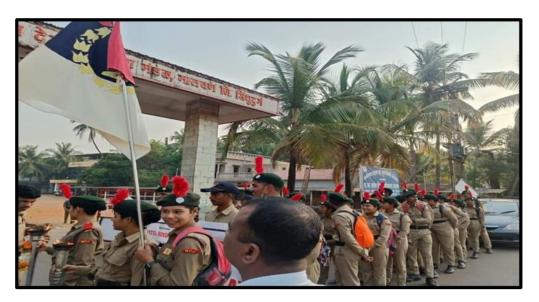

International Women's Day Rally "Sindhudurg fort to Bharatgad fort organized by NCC Department- 9/03/2023

| Name of Activity                | Familia petion in Boxast Correr Awarene                                                                                                      |
|---------------------------------|----------------------------------------------------------------------------------------------------------------------------------------------|
|                                 | Carenning Camp                                                                                                                               |
| Department/Scheme               | Weinen Development Cell                                                                                                                      |
| Collaborating Agency            | 10 organized by Krishna Medical Institute Karad                                                                                              |
| Date                            | 13/08/2022                                                                                                                                   |
| Time                            | : 2.00 to 6.30 pm.                                                                                                                           |
| Chief Guests                    | Dr. Swesh Bhosale<br>Dr. Shamita Birmote                                                                                                     |
| Objectives                      | To check disasseness about Bocast Cancer<br>To check for Breast Cancer among<br>female staff & students,<br>The learn about self testing.    |
| Outcome                         | Decrease shout self testing.  Fernale staff to student dome screening for Breat concer.  Learn shout prevention nik fautors of Breat Cancer. |
| Organising Committee            | : Women Development Cell.                                                                                                                    |
| No. of Students<br>Participated | : 2                                                                                                                                          |
| No. of Staff Participated       | 5                                                                                                                                            |
| No. of Other<br>Participants    | 0                                                                                                                                            |

#### आंतरराष्ट्रीय महिला दिन २०२३

तंगळवार दि. ॰९ मार्च २०२३ रोजी लरहरी प्रभूझांट्ये तभागृह येथे स. ९ ते १२ वैळेल विद्यार्थीतीसाठी 'युर्निंग प्रशिक्षण अभ्यासकम' आयोजित करण्यात आला होता. लेकअप आणि युर्नींग तज तायती मांजरेकर यांनी ह्या अभ्यासकमासाठी मार्गेद्रशैन केले. डॉ. उमिता मेरनी यांनी प्रास्ताविक तर प्रा. मितन सामंत यांनी आभारप्रदर्शन