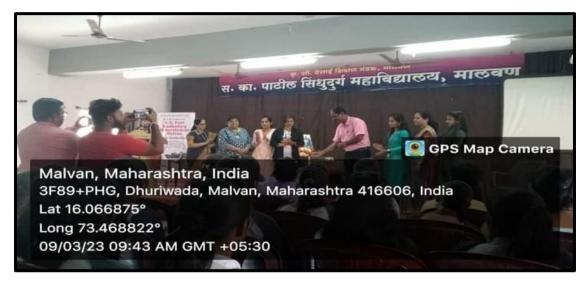

## Gender equity promotion programs organized by the institute:

Pledge Against Drugs- 8/07/2022 Organized by WDC

**Grooming Training Course – 9/03/2023** 

#### आंतरराष्ट्रीय महिला दिन २०२३

तंगळवार दि. ॰९ मार्च २०२३ रोजी लरहरी प्रभूझांट्ये तभागृह येथे स. ९ ते १२ वैळेल विद्यार्थीतीसाठी 'युर्निंग प्रशिक्षण अभ्यासकम' आयोजित करण्यात आला होता. लेकअप आणि युर्नींग तज तायती मांजरेकर यांनी ह्या अभ्यासकमासाठी मार्गेद्रशैन केले. डॉ. उमिता मेरनी यांनी प्रास्ताविक तर प्रा. मितन सामंत यांनी आभारप्रदर्शन