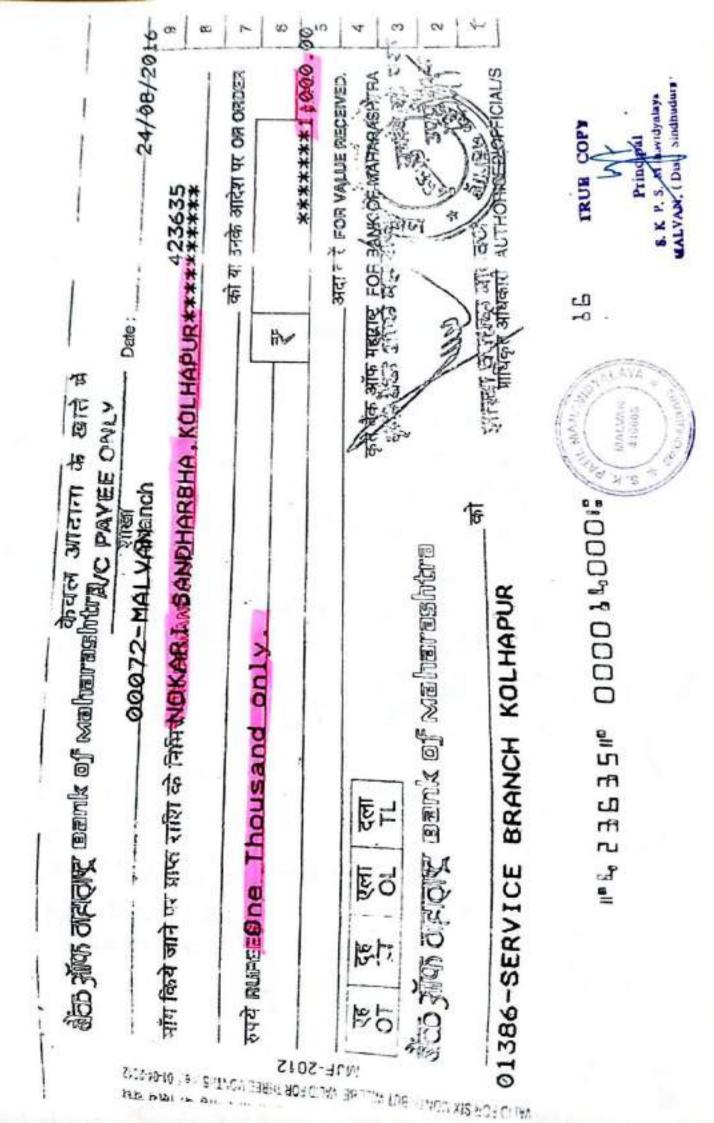

S. K. P. S. MAHAVIDVALAVA
MALVAN, DIST-SINDHUDURG

ERUB COP'S

Principal

B. K. P. S. M. S. Midyalaya

MALVAN, (Dist. mindbudurg)

B. E. P. S. M. Sundyalays.

PARIDRISHYA PRAKASHAN t, Anmol, Scarabi Santuk Lane, Dhobi Talao, Marine Lines, Mumbai - 400 002 Ph.: 8879817387/2206 8040 Email :hindikitab@gmail.com GST No,: 27AAFHK2476M1ZS BN No. 6065 Challan No. Order No. Date Amount Copies No Dis Amt Net Copy Rs. Rs 60 60: 603 600 507 800 Ra. Total 800 = Bank Details: HDFC C/A No. 01452020001385 Add / Less IFSC Code: HDFC 0000145, Borivali (West) Mumbai PAN Card No.: AAFHK2476M Net Bill Value 900 Terms: All Payments by AIC. payees chequelDraft payable at Mumbai & made in favour of PARIDRISHYA PRAKASHAN. Subject to TRUB COPY Mumbai Jurisdiction only. Interest @ 18% will be charged if not paid on due date For Paridrishya Prakashan E. & O. E. Principa widyalaya 8. K. P. S. M. MALVAN, 4Din sindhudur LIBRARIAN Paid chape No - 202800 8. R. P. Sindhudurg College MALYAN

ALLENS OF THE

Order No. ORDER BOOKS 322, BHAUSINGJI ROAD, KOLHAPUR 416012 PHONE:0231-2542304, 2542901 Date: Email: mehtabooksellers@gmail.com THE PRINCIPAL To. Tax Invoice No. : 68663 S.K.PATIL SINDHUDURG MAHAVIDYALYA GSTIN: 27ABJPM7459H1Z5 DATE:19/10/2020 MALVAN AUTHOR TITLE QTY PRICE समग्रतक्षी अर्थशास्त्राची मुलतत्वे AMOUNT अट्रावलकर % **NET AMOUNT** 3 160 CHOPADE FINANCIAL ACCOUNTING 480.00 10% 432 5 340 1700.00 10% CHOPADE COST ACCOUNTING 1530 3 300 लिमण विपणन आणि मानवी संसाधन व्यवस्थापन 🔭 🔭 🕬 👓 900.00 10% 810 3 225 व्यावसायिक अर्थशास्त्र 675.00 अट्रावलकर 10% 608 3 185 व्यवस्थापकीय कार्ये आणि आव्हाने व्यवस्थापन 555.00 लिमण 10% 500 3 170 लिमण व्यावसायिक कायदे 510.00 10% 459 3 230 CHOPADE ACCOUNTANCY AND FINANCIAL MANAGEMENT 690.00 10% 621 3 225 675.00 INTRODUCTION TO MANAGEMENT ACCOUNTING 10% CHOPADE 608 8 300 2400.00 देशमुख व्यावसायिक अर्थशास्त्र 10% 2160 3 180 540.00 लिमण 10% व्यवसाय व सेवा क्षेत्राची ओळख 486 7 150 1050.00 ACCOUNTANCY AND FINANCIAL MANAGEMENT-I CHOPADE 10% 945 5 275 1375.00 10% JOSHI MATHEMATICAL AND STATISTICAL TECHNIQUES 1238 6 200 1200.00 10% 1080 TRUB COPY 4. E. P. Sindhadurg College Principal. 6. K F. S. Manavidyalaya ALVAN, Dist Sindhudura BANK OF INDIA A\C NO. 090220100002045 IFSC CODE: BKID0000902 55 PAN NO. ABJPM7459H 12750 Total 11475 Payment: To Pay AMOUNT IN WORD: ELEVEN THOUSAND FOUR HUNDRED SEVENTY-FIVE ONLY. \* NO GST UNDER HSN CODE NO. 49011010 Total 11475