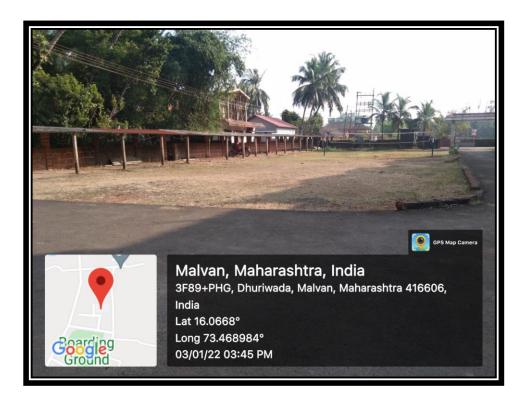

# A. Outdoor Sports Facilities:-

| Sr. No. | Name               | Area                         |
|---------|--------------------|------------------------------|
| 1       | College Playground | 2084Sq.mt.                   |
| 2       | Kho-Kho ground     | 448 Sq.mt(16m.x28m)          |
| 3       | Kabaddi ground     | 125Sq.m (12.5mx10m)          |
| 4       | Volley ball ground | 162Sq.mt.(18m.x9m)           |
| 5       | Badminton Hall     | 81.78 Sq.mt( 44feet x20feet) |
| 6       | Long jump pitch    | (10 m x 2.75 m)              |

# **❖** Play Ground