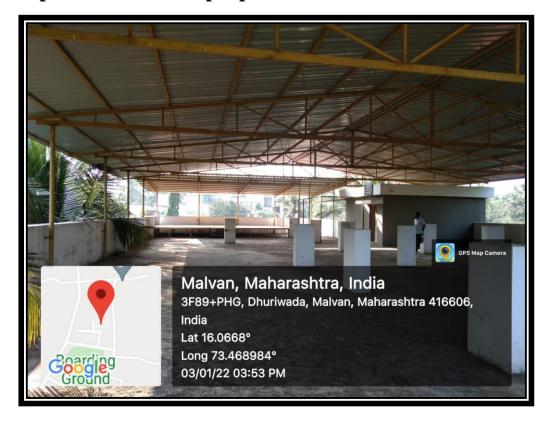

ooms for Boys and Girls Unit (office and Store Room) | 2        |
| 03      | Table                                                          | 2        |
| 04      | Chairs                                                         | 6        |
| 05      | Cupboard                                                       | 3        |
| 06      | Rack – Shoe Stand                                              | 1        |
| 07      | Drums                                                          | 3        |
| 08      | Tutari                                                         | 1        |

# 4.1.2 Facilities for Cultural activities, sports, games (indoor, outdoor games)

#### \* Auditorium

1. Late. Shri. Narhari Ganesh Prabhu Zantye Multipurpose Hall



2. Shripad Bhavan Multipurpose Hall



# **❖ In-side Stage**



# **❖** Out Side Open Stage



# **❖** Musical Instruments for cultural, NCC and NSS



# **❖** Play Ground



#### **\*** Out Door Games



#### **!** In Door Games





# \* NSS Room



# **❖ NCC Office**



#### **❖ NCC Girls Room**



# **❖** NCC Instruments