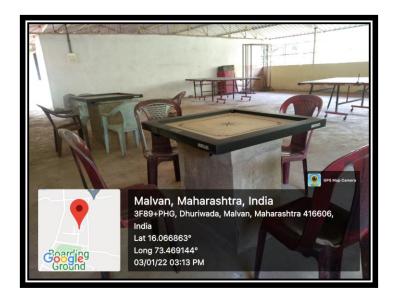

# **B. Indoor Sports Facilities:-**

| Sr. No. | Name                           | Number               |
|---------|--------------------------------|----------------------|
| 1       | Gymkhana Hall for Indoor games | Area – 219.05 Sq.mt. |
|         |                                | (18.675x11.73mt.)    |
| 2       | Treadmill                      | 1                    |
| 3       | Table Tennis                   | 2                    |
| 4       | Chess                          | 4                    |
| 5       | Carom                          | 4                    |

#### **!** In Door Games