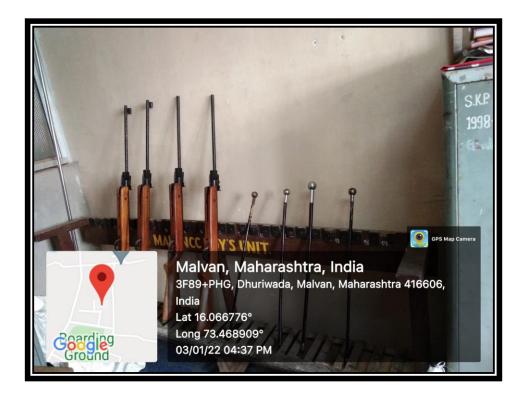

# F. Infrastructure for NCC

| Sr. No. | Particulars                                                    | Quantity |
|---------|----------------------------------------------------------------|----------|
| 01      | Drill Guns                                                     | 9        |
| 02      | Separate Rooms for Boys and Girls Unit (office and Store Room) | 2        |
| 03      | Table                                                          | 2        |
| 04      | Chairs                                                         | 6        |
| 05      | Cupboard                                                       | 3        |
| 06      | Rack – Shoe Stand                                              | 1        |
| 07      | Drums                                                          | 3        |
| 08      | Tutari                                                         | 1        |

# **❖** NCC Instruments