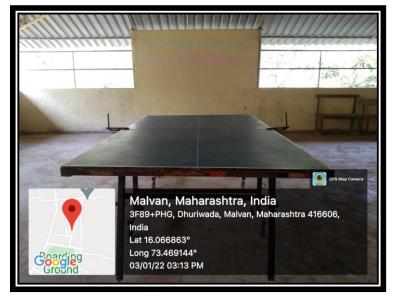

# **B. Indoor Sports Facilities:-**

| Sr. No. | Name                           | Number               |
|---------|--------------------------------|----------------------|
| 1       | Gymkhana Hall for Indoor games | Area – 219.05 Sq.mt. |
|         |                                | (18.675x11.73mt.)    |
| 2       | Treadmill                      | 1                    |
| 3       | Table Tennis                   | 2                    |
| 4       | Chess                          | 4                    |
| 5       | Carom                          | 4                    |

#### **!** In Door Games