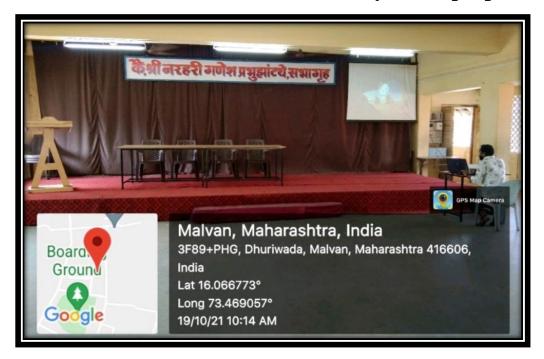

#### \* Auditorium

1. Late. Shri. Narhari Ganesh Prabhu Zantye Multipurpose Hall

2. Shripad Bhavan Multipurpose Hall

# **❖ In-side Stage**