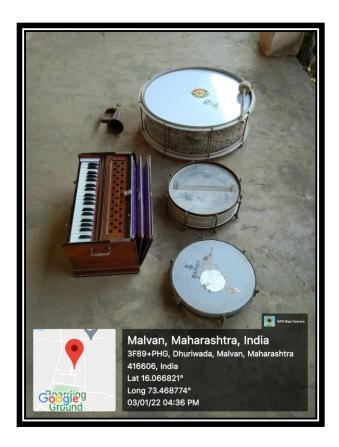

#### D. Facilities And Infrastructure for Cultural Activities:-

| Sr. No. | Item      | Quantity |
|---------|-----------|----------|
| 01      | Harmonium | 01       |
| 02      | Drums     | 3        |
| 03      | Tutari    | 1        |

# **❖** Musical Instruments for cultural, NCC and NSS