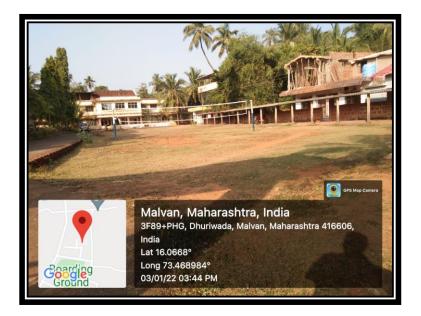

# A. Outdoor Sports Facilities:-

| Sr. No. | Name               | Area                         |
|---------|--------------------|------------------------------|
| 1       | College Playground | 2084Sq.mt.                   |
| 2       | Kho-Kho ground     | 448 Sq.mt(16m.x28m)          |
| 3       | Kabaddi ground     | 125Sq.m (12.5mx10m)          |
| 4       | Volley ball ground | 162Sq.mt.(18m.x9m)           |
| 5       | Badminton Hall     | 81.78 Sq.mt( 44feet x20feet) |
| 6       | Long jump pitch    | (10 m x 2.75 m)              |

# **❖** Play Ground