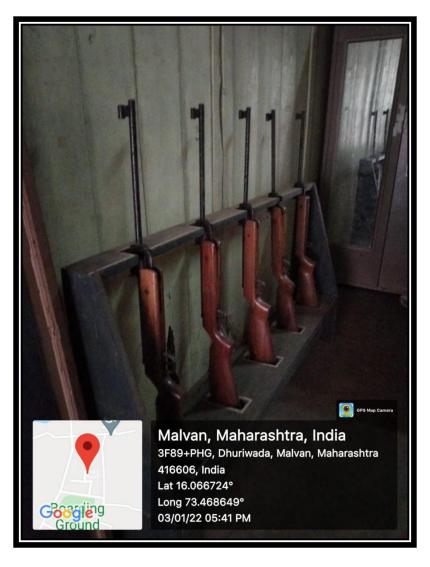

# F. Infrastructure for NCC

| Sr. No. | Particulars                                                    | Quantity |
|---------|----------------------------------------------------------------|----------|
| 01      | Drill Guns                                                     | 9        |
| 02      | Separate Rooms for Boys and Girls Unit (office and Store Room) | 2        |
| 03      | Table                                                          | 2        |
| 04      | Chairs                                                         | 6        |
| 05      | Cupboard                                                       | 3        |
| 06      | Rack – Shoe Stand                                              | 1        |
| 07      | Drums                                                          | 3        |
| 08      | Tutari                                                         | 1        |

# **❖** NCC Instruments