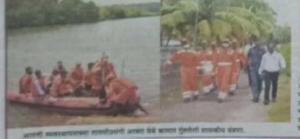

यात्मकण । प्रतिनिधी राष्ट्रीय आपनी विवारण समितीलर्फे मालवण तालुक्यातील जाचरा-जाम्द्रमधाडी धाठिकाणी ¥ प्राटेंबर रोजी आध्यकालीन सम्प्रतीयी श्मीत तालीम चेल्यात चेलार आहे. यात त्युनामी स्टाटेवी सक्यता पाठीय जनावरांना सुरविजननाठी इत्सविष्णाल येगान आहे. मामाती यन्त्री आरत्यकीही सदत प्रेल्यात देला। anit, sefarander situaten mait. आसाना साम्यव्यांना मार्गदर्शन व्यापे या signale al define resultss investor former. asserted farentiests at fibrits

मालवण, दि. २ ( मा.वा. ) -राष्ट्रीय आपनी भिवारण समितीतर्थे सिधुदुर्ग जिल्ह्यातील मालवण मबादी साहित्राणी ४

र रोजी आपस्कालीन वी गंगील सालीय चेपया आहे. यात सुनामी लाटेची ला असरन्याचे रायम्थांना न आरहव्या बाहीतील लोक ग पाळीच जनावरांना तस्वळी हलविण्यात येण हे. वासाठी एनहीआरएफबीही जार गाण्यात्र येणार आहे.