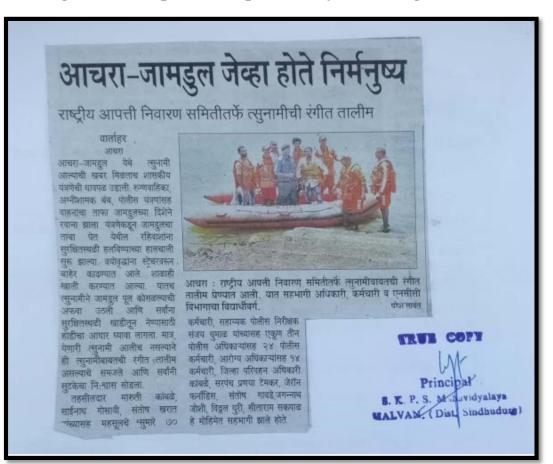

यात्मकण । प्रतिनिधी राष्ट्रीय आपनी विवारण समितीलर्फे मालवण तालुक्यातील जाचरा-जाम्द्रमधाडी धाठिकाणी ¥ प्राटेंबर रोजी आध्यकालीन सम्प्रतीयी श्मीत तालीम चेल्यात चेलार आहे. यात त्युनामी स्टाटेवी सक्यता पाठीय जनावरांना सुरविजननाठी इत्सविष्णाल येगान आहे. मामाती यन्त्री आरत्यकीही सदत प्रेल्यात देला। anit, sefarander situaten mait. आसाना साम्यव्यांना मार्गदर्शन व्यापे या signale al define resultss investor former. asserted farentiests at fibrits

धांडरपट्टे यांनी स्पष्ट केले.

गरसील कार्यालयात जिल्हाचिकारी पांडरपट्टे कोलत होते. लागीलचा समीर को लोग इतर व्यधिकारी उपस्थित होते केंद्र शासनाने विष्युप्रत केलेल्या राष्ट्रीय आपसी निवारण समितीश्यापतीने किन्तरपट्टीवरील आपल्कालीन परिस्थितीत कशासकारे असल्याचे ग्रामध्यांचा तसेच आणि सर्वे जिल्ह्यांमध्ये शील तालीय आसोतिल करण्यात आसीसी आहे. यात समाजगेती मंद्रमा, एनसीसी, ununund famili ada analana Transmiss warein asteaut. Annality walk what states of a second and another an general dates arravers ufefinisten meane