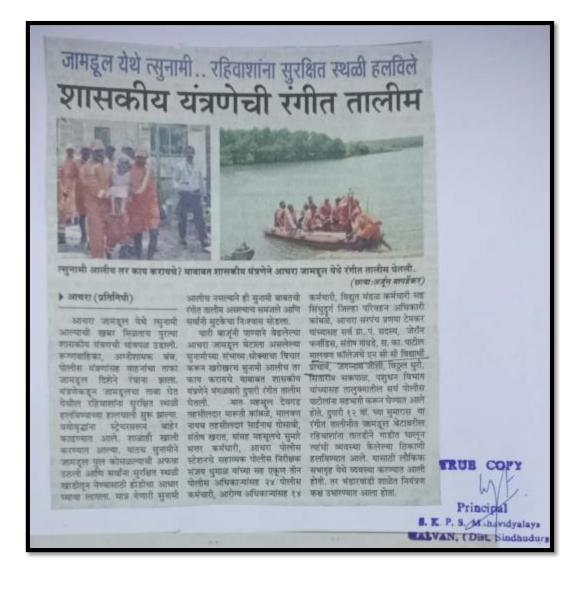

माहिती पेण्यान आलेली आहे. यास २४९ ग्रामस्य असून ४५ हे ५० घरे आहेत. या सर्व घरातील ग्रामस्थांना सुरहरूपपणे धरावालेर वराषण्यात वेणार आहे. यात स्वास करून चरातील आजारी असलेल्या रूप्यांनाई। सुरसित स्थळो सलकिष्याल आहे याचोडी माहिती देण्यात वेणार आसून प्रत्यकाल प्रामस्थांना यात स्वाध्याणी searce double store and, aided वाडी साली करण्यात येणार असल्याने माजीमध्ये मोगी होम् नये पास्तती कालक चोलिस चंदोबस्तही हेनात ठेवण्यात items and, wind the setting out

स्पष्ट केले.

- असमाग येथे राजविषयात येणाऱ्या या रगीत तालीममध्ये सर्व शासकीय विभागांनी सहाधागी व्हामे. जामयुलवासीतील लोकांना सहकार्य करत सुरक्षितस्थाओं नेष्यात यावे. समेच आवरेतील रंगीत रालीमबदल चुकीच्या पदातीने कोणी सोशाल भीडियाचर माहिती पोस्ट करूल इतर जनमानसात भीतो निम्तांस अरण्यांचा प्रयाभ करू स्ते, तसेच हतर तालुक्यातील आहरिकांनीती भावसन जानू नये, असे आवाहन these stants officers and sait.

LIDCI B. K. P. S. Mahavidya

पेण्यत पेणार आहे. मंपूर्ण वाडी खाली करण्यात येणार असल्पाने जामबुलवाडीतील लोकॉना

महकार्य करत सुरक्षितस्थाजी नेण्यातः याचे. आवरेतील रंगीत ताली भुकोच्या पडतीने कोणी सोशल मीडियावर माहिती करून इता जनमानलात भीती