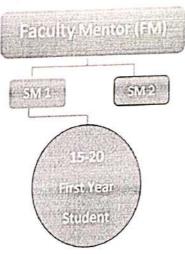

Following is the structure of this program

Faculty mentor (FM)

Student Mentor (SM) (from Final year UG program)

First Year Student (FS)

FM, SM and FS will be of same course or faculty

1

# Structure of the SMS

This programme primarily deals with first year undergraduate students. The UG final year students in charges will be allocated as mentors of first year UG students. The senior students, called Student Mentors (SMs) are responsible for helping a set of fresh first year students adjust to the new environment and subsequently monitor their progress throughout the year. Every undergraduate fresh first year student is covered by this programme.

## Student Mentors (SMs)

Selected students from the III year B.Sc., B. Com or BA course will constitute the team of Institutional SMs. Each of them would be assigned a group of first year students. Each Student Mentor reports directly to the Faculty Mentor. He/she would be the direct point of interaction with the first year students and may report special cases for the consideration to Faculty vice Principal.

#### Role of the Student Mentor (SM)

Each Institute Student Mentor is assigned a group of 10-15 students, who would henceforth become his/her mentees. Under normal circumstances, it is the primary duty of the SM to guide the group of students assigned to him/her through their first year in the institute.